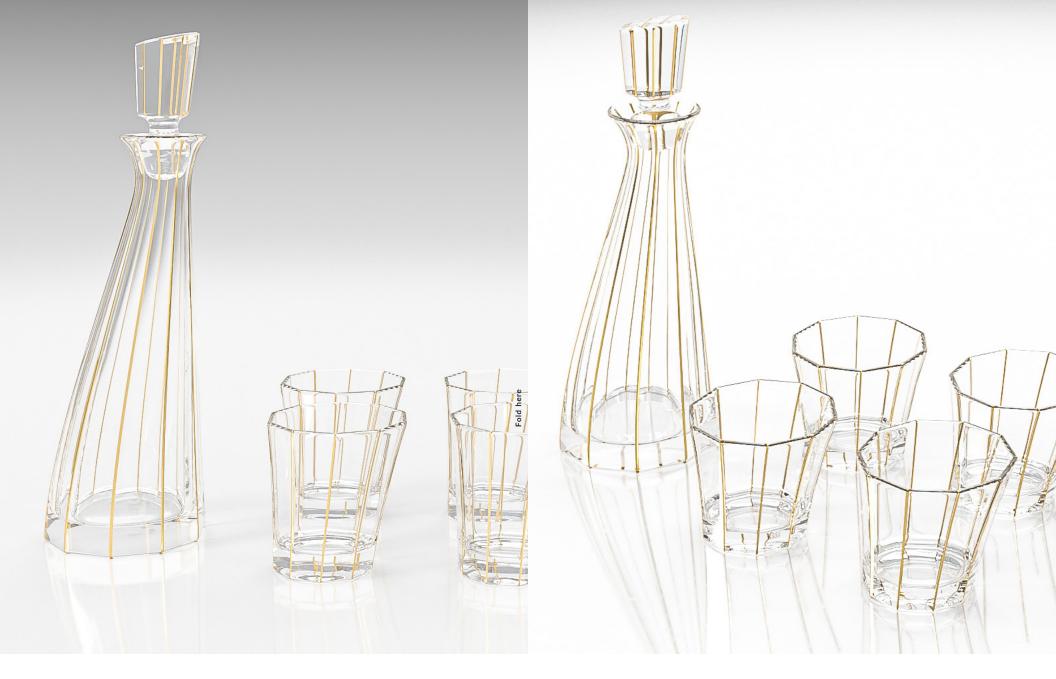

## DESCRIPTION

Keep you and your guests refreshed while also filling dead space throughout the house with the Patric Whisky Set.

- Glass bottle with cap and small 1st class.
- Fits on any sized surface to eliminate dead space.
- Crafted with high quality materials to stand the test of time.
- 5 Piece Set.

### MATERIAL

Glass