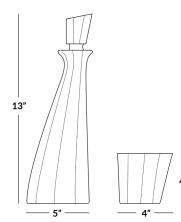

# $\mathsf{D}\mathsf{I}\mathsf{M}\mathsf{E}\mathsf{N}\mathsf{S}\mathsf{I}\mathsf{O}\mathsf{N}\mathsf{S}$

Total Weight: 6 lbs

13 x 12 x 12 = 6 lbs