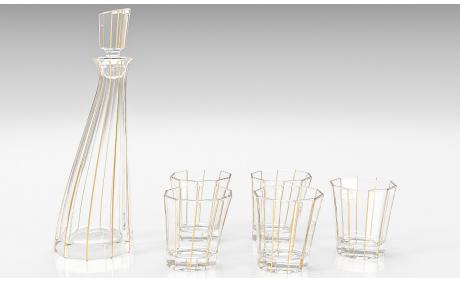

## DESCRIPTION

Keep you and your guests refreshed while also filling dead space throughout the house with the Patric Whisky Set.

- Glass bottle with cap and small 1st class.
- Fits on any sized surface to eliminate dead space.
- Crafted with high quality materials to stand the test of time.
- 5 Piece Set.

#### FULLY ASSEMBLED